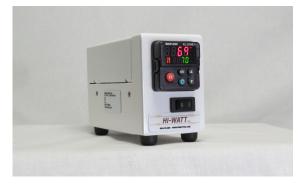

#### **TEMPERATURE CONTROL CONSOLES**

## Single Zone



## <u>Dual Zone</u>



# Quad Zone



- The **Single Zone** series offers a variety of control, input and heater options.
- Single series are fitted with Watlow Series EZ Zone PM controls.
- The heater output and control circuit are fused to protect the internal components from damage.
- The heater output is prewired making installation quick and easy.
- Each zone utilizes a solid state relay for longer heater life and a lower cost than other power switching devices.
- The heater output connectors can be ordered as either an Amp Mate-n-Lok or twist and lock connector.
- Also available in **Dual Zone** and **Quad Zone**.

#### Call for pricing and custom options!!