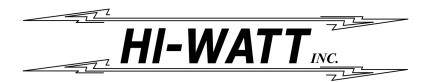

## Single Zone

# Quad Zone

- The **Single Zone** series offers a variety of control, input and heater options.
- Single series are fitted with Watlow Series EZ Zone PM controls.
- The heater output and control circuit are fused to protect the internal components from damage.
- The heater output is prewired making installation quick and easy.
- Each zone utilizes a solid state relay for longer heater life and a lower cost than other power switching devices.
- The heater output connectors can be ordered as either an Amp Mate-n-Lok or twist and lock connector.
- Also available in **Dual Zone** and **Quad Zone**.

#### Call for pricing and custom options!!