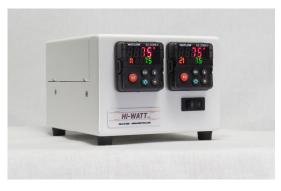

# Quad Zone

- The **Single Zone** series offers a variety of control, input and heater options.
- Single series are fitted with Watlow Series EZ Zone PM controls.
- The heater output and control circuit are fused to protect the internal components from damage.
- The heater output is prewired making installation quick and easy.
- Each zone utilizes a solid state relay for longer heater life and a lower cost than other power switching devices.
- The heater output connectors can be ordered as either an Amp Mate-n-Lok or twist and lock connector.
- Also available in **Dual Zone** and **Quad Zone**.