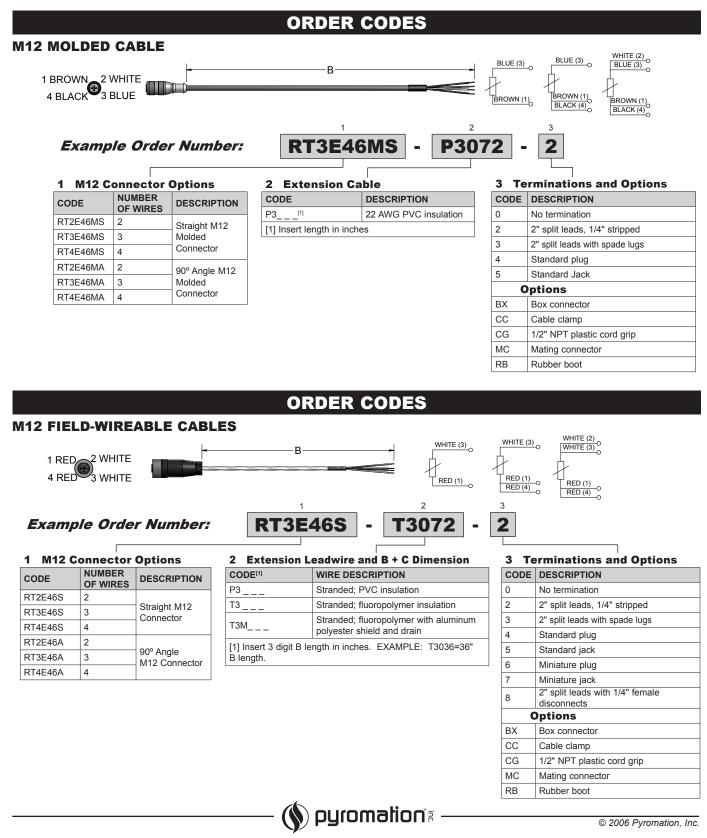

## Configuration Code RT04 M12 Molded and Field Wireable Cables

M12 Molded and Field-Wireable cables are available for connection to Pyromation Water-Tight Assemblies with Optional Series 450 Transmitters. The M12 quick disconnect plug eliminates all external screw connections, simplifying the electrical installation process and solving the problems caused by moisture, loose connections, and corrosion. They are easier to install and more secure than conventional field-wired connections. Both are available in 2-, 3-, and 4-wire connection options, and in straight or 90° angle styles. Molded cables are PVC insulated and meet NEMA 1, 3, 4, 6P and IEC IP68. Field-Wireable Cable insulations are listed below and meet IP67 requirements. Cable lengths are manufactured to customer specifications. All M12 Molded Cables are supplied as 4-wire and are terminated as specified in part number.